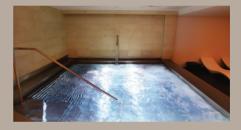

#### Vitality Pool

The water temperature is set to a soothing 35-37°C and the pool offers a selection of unique features including air tubs, swan neck fountains, air loungers and water jets. The vitality pool provides many benefits including cleansing and detoxification of the skin, relieving tired and aching muscles, increasing circulation and relaxing the mind and body.