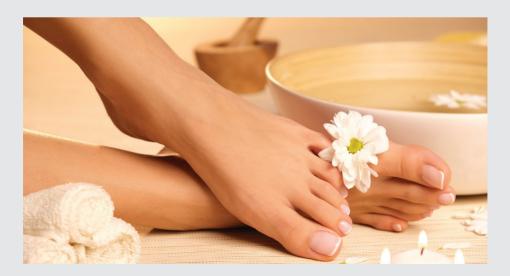

### Nails

-

File & Polish/French Polish £20/£30

Nail shaped with a varnish application of your choice.

### Gel Nails / French Gel £30/£50

File and polish fingers or toes. Includes light cuticle work, polish application and ends with a nourishing cuticle oil.

### Deluxe Manicure 75 mins | £65

4

This deluxe treatment begins with in-depth cuticle work, followed by an exfoliating scrub and massage to leave your hands and arms feeling youthful and fresh. Our rich moisturising cream is then gently massaged into your hands before the nails are painted in your choice of colour from our luxurious range of polishes.

### Deluxe Pedicure 75 mins | £65

This luxury pedicure begins with in-depth cuticle work and hard skin removal, followed by a full foot exfoliation and a relaxing massage to relieve tired feet. Your skin will be left feeling smooth and hydrated. The pedicure is finished with the nails being painted in your choice of colour from our luxurious range of polishes.