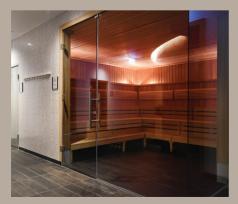

#### Large Sauna

Heated to a temperature between 80-90°C with minimal humidity, this room creates a dry and intense heat to give a purifying effect on the body. This will cleanse and detoxify the skin, relieve tired aching muscles and joints and increase circulation.

#### **Small Sauna**

This Finnish Sauna is heated to a medium temperature of of between 70-80 degrees which creates a dry and intense heat. Effective as a warm down after a workout, aiding in the recovery of muscles and the removal of toxins.